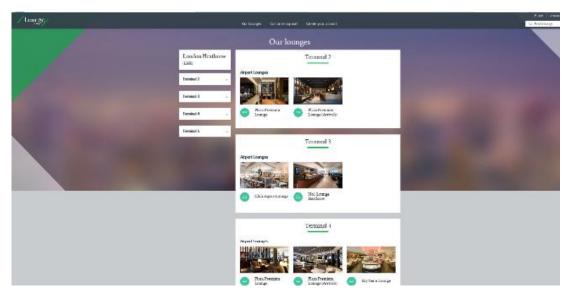

## Step 2 –

Identify the participating lounges.

a. Cardholders can visit <u>www.loungekey.com/mastercardsa</u>

b. Enter the city or airport of choice

c. Identify participating lounges