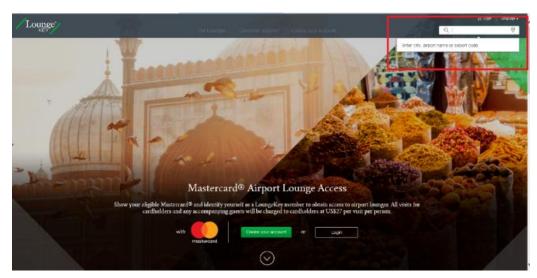

## Step 2 –

Identify the participating lounges.

a. Cardholders can visit <u>www.loungekey.com/mastercardsa</u>

b. Enter the city or airport of choice

c. Identify participating lounges