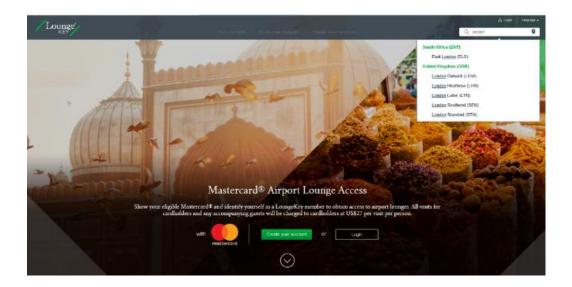

## Step 2 –

Identify the participating lounges.

a. Cardholders can visit <u>www.loungekey.com/mastercardsa</u>

b. Enter the city or airport of choice

c. Identify participating lounges