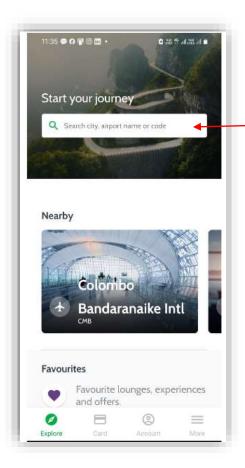

### Step 04

Search for required Airport name / City

Select the relevant Airport

Select the relevant Terminal

Find the available/ applicable Lounges in relevant airport terminal.

Search for the selected lounge for **available facilities** and applicable special terms and conditions.