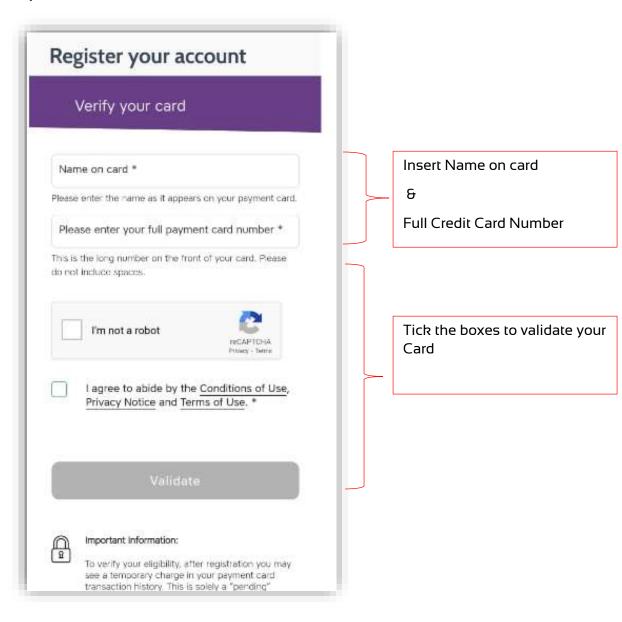

# 4. How do I find LoungelKey lounge information?

Step O1 : How to get onboard / Register for LoungeKey web / Mobile App

#### **Special Note:**

- Any excess visit over the complimentary entitlement will be charged (USD 35 for per visit per person) directly to your Credit Card.
- Only the Primary Credit Card Holder and his/ her guest is eligible to get 02 free visits per year.
- USD 1 will be charged for card verification and it will be refunded to your card account.