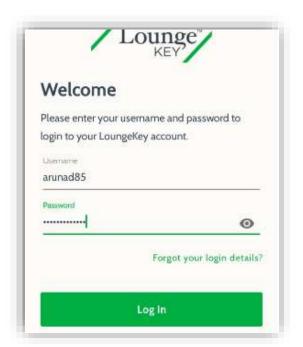

r website/ mobile app details)

### 3. What are the LoungeKey benefits?

With your Elegance Visa Infinite, Visa Excelsior, Visa Signature and MasterCard World cardholders receive complimentary LoungelKey membership which includes:

- Two Free visits per year for airport lounges.
- Any excess visit over the complimentary entitlement will be charged (USD 35 per visit per person) directly to your Credit Card.
- Access to business facilities, internet, phones, Fax machines and conference space
- Complimentary refreshments and snacks

(Please check your relevant lounge via the website / mobile app for applicable benefits before travel)

# 4. How do I find LoungelKey lounge information?

Step O1 : How to get onboard / Register for LoungeKey web / Mobile App



#### **Step 02:**



### Step 03:



Create Username / Password

### Step 04



Search for required Airport name / City



Select the relevant Airport



Select the relevant Terminal



Find the available/ applicable Lounges in relevant airport terminal.



Search for the selected lounge for **available facilities** and applicable special terms and conditions.

#### **Special Note:**

- Any excess visit over the complimentary entitlement will be charged (USD 35 for per visit per person) directly to your Credit Card.
- Only the Primary Credit Card Holder and his/ her guest is eligible to get 02 free visits per year.
- USD 1 will be charged for card verification and it will be refunded to your card account.

# 5. How do I gain entry into the Lounge?

<u>visits.</u>

- ✓ Visit the given websites/ mobile app (Mentioned in Q1) t