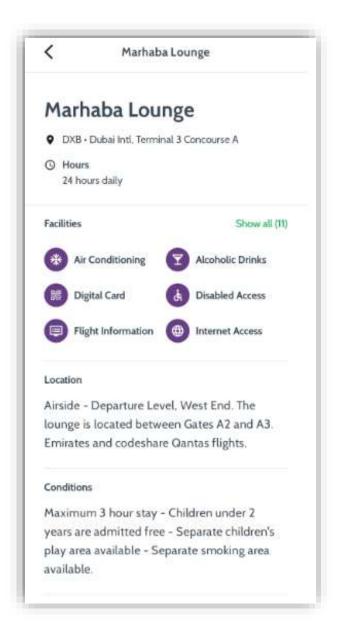

### Step 04

Search for required Airport name / City

Select the relevant Airport

Select the relevant Terminal

Find the available/ applicable Lounges in relevant airport terminal.

Search for the selected lounge for **available facilities** and applicable special terms and conditions.

(Please check your relevant lounge via the website / mobile app for applicable benefits before travel)