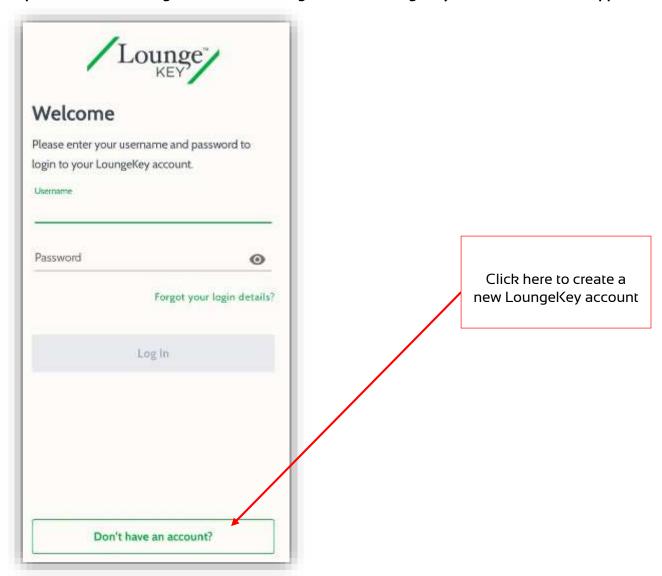

# 4. How do I find LoungelKey lounge information?

Step O1 : How to get onboard / Register for LoungeKey web / Mobile App